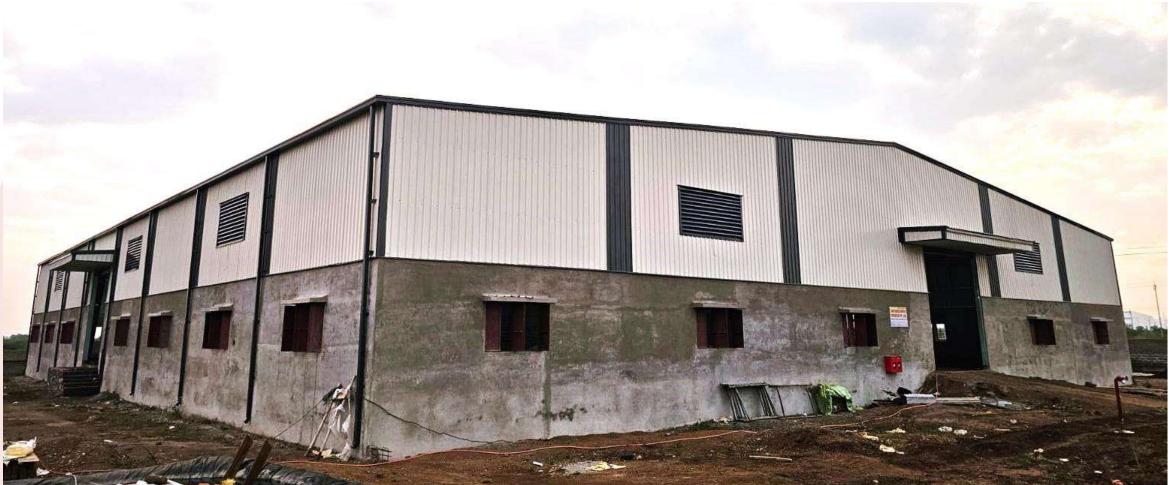

#### HB Realty

Location – Dindori, Nashik Factory Building G+1 - 84098 Sq ft 292 MT