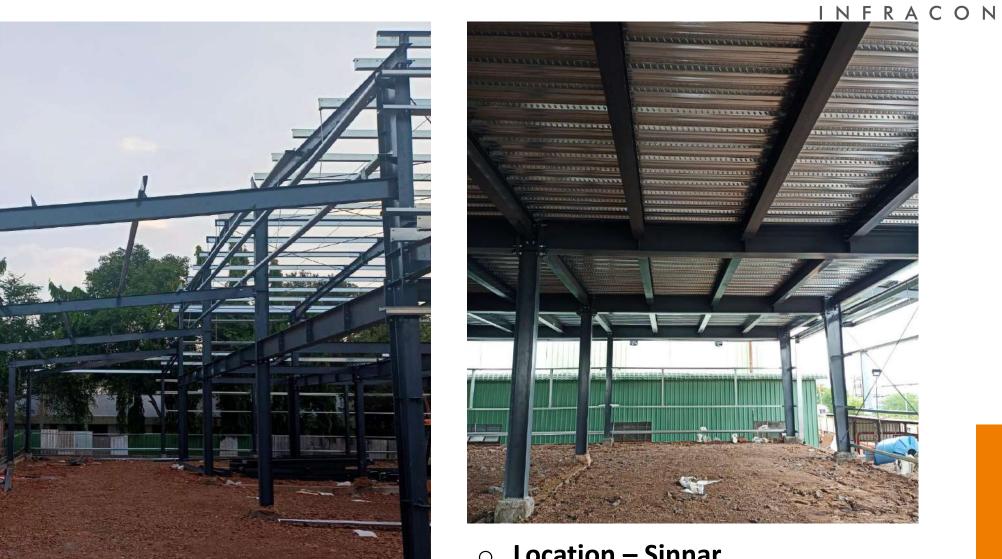

- $\circ$  Location Sinnar
- Factory Building -16000 sq ft
- 96 MT

- Location Sinnar Ο
- Factory Building 16000 sq ft

VALENCE

96 MT Ο