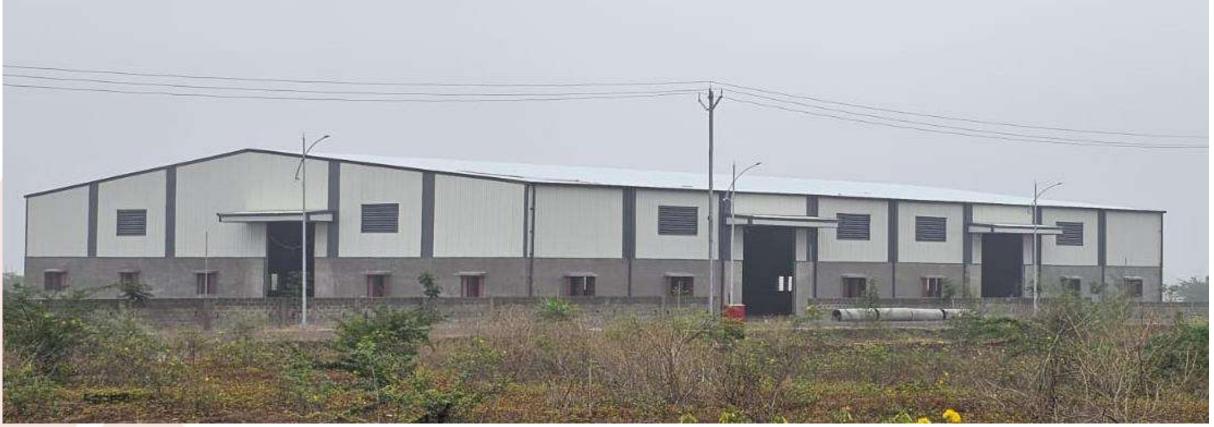

#### • Project VI20240208

Location – Vilholi, Nashik Factory Building - 331800 Sq ft 1200 MT

#### A&A Industries

Location – Dindori, Nashik Factory Building - 7400 Sq ft 35 MT

**Total 6 on-going projects** Area – 513213 sq ft 1862 MT Estimated Value – Rs. 19.5 Crore