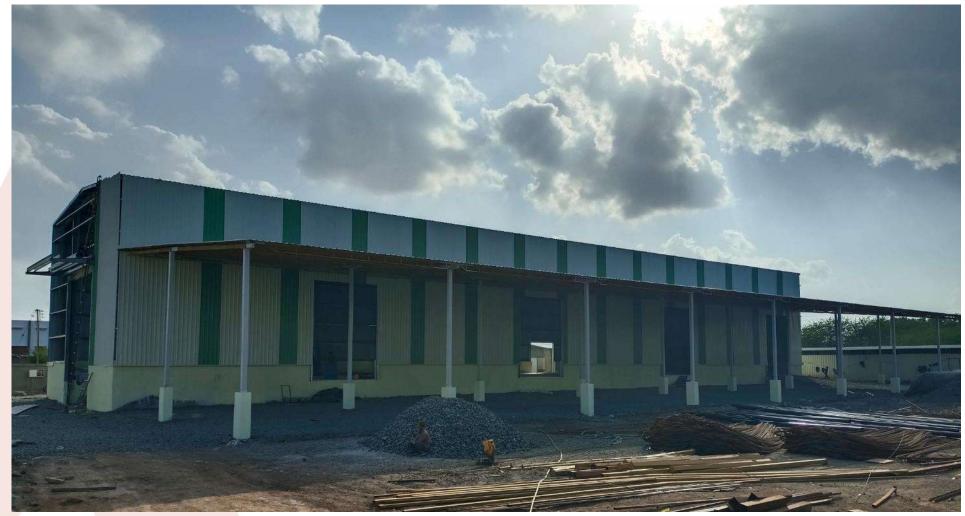

# **On-going Projects**

#### • Project VI20240208

Location – Vilholi, Nashik Factory Building - 331800 Sq ft 1200 MT

#### HB Realty

Location – Dindori, Nashik Factory Building G+1 - 84098 Sq ft 292 MT

#### A&A Industries

Location – Dindori, Nashik Factory Building - 7400 Sq ft 35 MT

**Total 6 on-going projects** Area – 513213 sq ft 1862 MT Estimated Value – Rs. 19.5 Crore