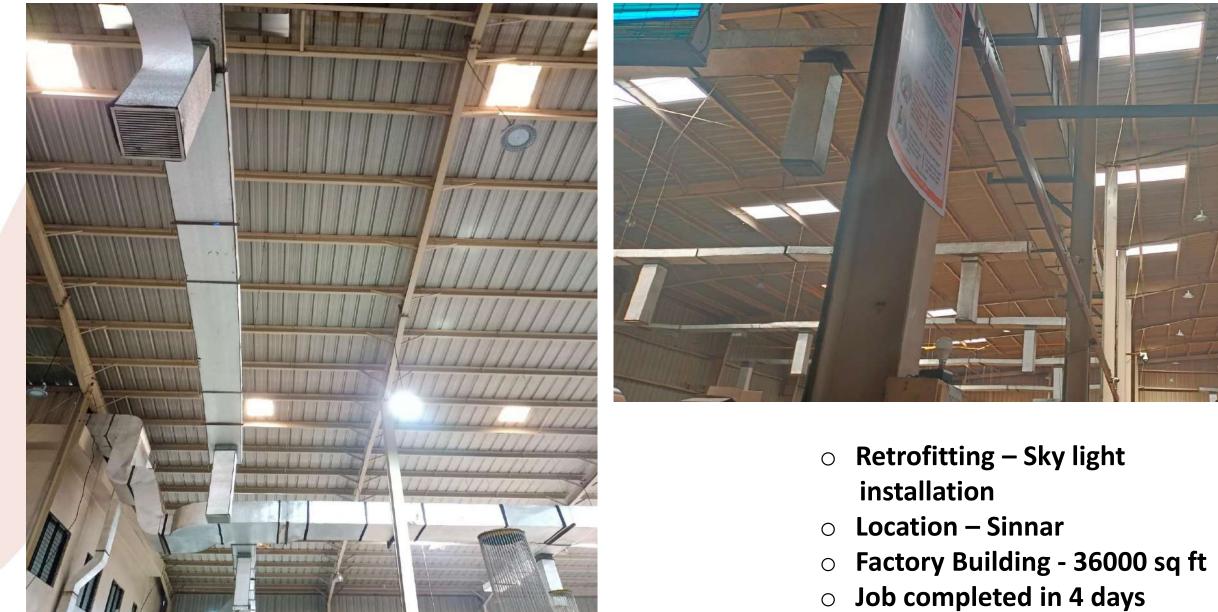

#### 

- Retrofitting Sky light installation
- Location Sinnar
- Factory Building 36000 sq ft
- $\circ~$  Job completed in 4 days

INFRACON

- Retrofitting Roof
  replacement
- $\circ$  Location Nashik
- Factory Building
- 23000 sq ft
- $\,\circ\,\,$  Job completed in 8 days