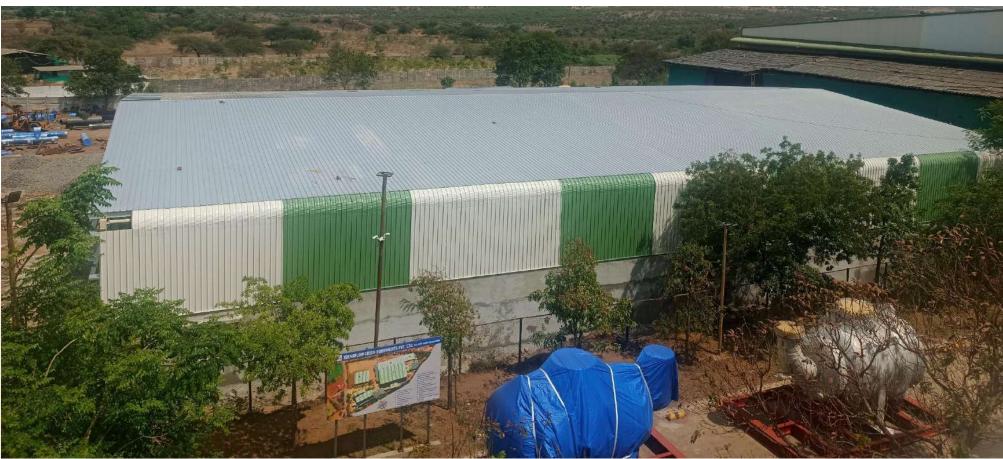

#### A&A Industries

Location – Dindori, Nashik Factory Building - 7400 Sq ft 35 MT

**Total 6 on-going projects** Area – 513213 sq ft 1862 MT Estimated Value – Rs. 19.5 Crore